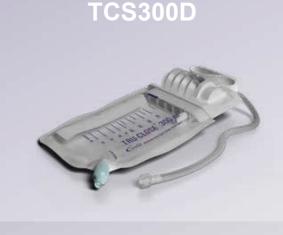

| Product Code | Description                                      | Units/Box |
|--------------|--------------------------------------------------|-----------|
|              |                                                  |           |
| TCS500       | 500 ml w/o Drainage Port                         | 10        |
| TCS1000      | 1000 ml w/o Drainage Port                        | 10        |
| TCS500D      | 500 ml with Drainage Port                        | 10        |
| TCS300D      | 300 ml with Drainage Port<br>Low profile bellows | 10        |
| TCS500DS     | 500 ml with Drainage Port<br>Low profile bellows | 10        |
|              |                                                  |           |