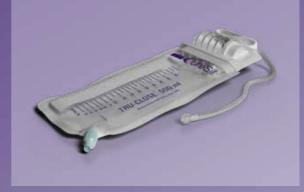

## **TRU-CLOSE**<sup>®</sup>

TCS Suction Drainage Bag

- UreSil's most widely recognized product is the TRU-CLOSE TCS Suction Drainage Bag.
- This product will attach to any luer locking drainage catheter and can remove fluids using active suction or gravity.
- Available in a variety of sizes and configurations, every TRU-CLOSE bag has two anti-reflux valves, provides active suction and is simple and intuitive to operate.
- TCS Bags are available in 300ml, 500ml and 1,000ml configurations.
- Product is CE-marked and available for sale in the USA and in countries where the product has received clearance for sale where applicable.

| Product Code | Description                                      | Units/Box |
|--------------|--------------------------------------------------|-----------|
|              |                                                  |           |
| TCS500       | 500 ml w/o Drainage Port                         | 10        |
| TCS1000      | 1000 ml w/o Drainage Port                        | 10        |
| TCS500D      | 500 ml with Drainage Port                        | 10        |
| TCS300D      | 300 ml with Drainage Port<br>Low profile bellows | 10        |
| TCS500DS     | 500 ml with Drainage Port<br>Low profile bellows | 10        |
|              |                                                  |           |