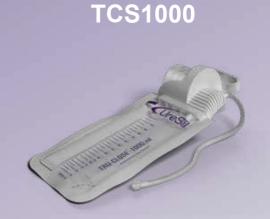

| Product Code | Description                                      | Units/Box |
|--------------|--------------------------------------------------|-----------|
|              |                                                  |           |
| TCS500       | 500 ml w/o Drainage Port                         | 10        |
| TCS1000      | 1000 ml w/o Drainage Port                        | 10        |
| TCS500D      | 500 ml with Drainage Port                        | 10        |
| TCS300D      | 300 ml with Drainage Port<br>Low profile bellows | 10        |
| TCS500DS     | 500 ml with Drainage Port<br>Low profile bellows | 10        |
|              |                                                  |           |